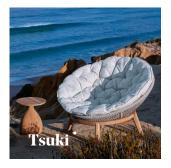

Papasan chair

designed by **Robin Hapelt** 

 FEATURES
 knock-down; adjustable back

 OPTIONS
 protective cover

#### Available in

FRAME - FINISHING

HFTK 1B01 teak natural anthracite

HFTS 1B01 teak scuro anthracite

HFTK 1B02 teak natural pepper

HFTS teak scuro

1B02 pepper

# Manutti

manutti.com

designed by **Robin Hapelt** 