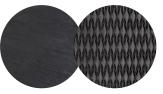

#### Available in

FRAME - FINISHING

HFTK 1B01 teak natural anthracite

HFTS 1B01 teak scuro anthracite

HFTK 1B02 teak natural pepper

HFTS teak scuro

1B02 pepper

### Suggested colour combinations

SALTY WHITE

PEARL GREY