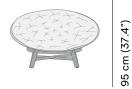

#### **Technical drawing**

123 cm (48.4")

105 cm (41.3")

Maintenance

To maintain and protect your Manutti pieces, we've developed a series of products that will guarantee their extended lifespan and your carefree enjoyment for many years to come.