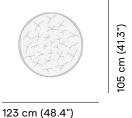

#### **Technical drawing**

123 cm (48.4")

105 cm (41.3")

Maintenance

To maintain and protect your Manutti pieces, we've developed a series of products that will guarantee their extended lifespan and your carefree enjoyment for many years to come.