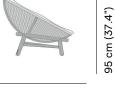

#### **Technical drawing**

123 cm (48.4")

105 cm (41.3")

Maintenance

To maintain and protect your Manutti pieces, we've developed a series of products that will guarantee their extended lifespan and your carefree enjoyment for many years to come.