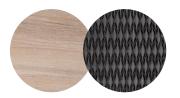

#### Available in

FRAME - FINISHING

HFTK 1B01 teak natural anthracite

HFTS 1B01 teak scuro anthracite

HFTK 1B02 teak natural pepper

HFTS teak scuro

1B02 pepper

### Suggested colour combinations

SALTY WHITE

PEARL GREY